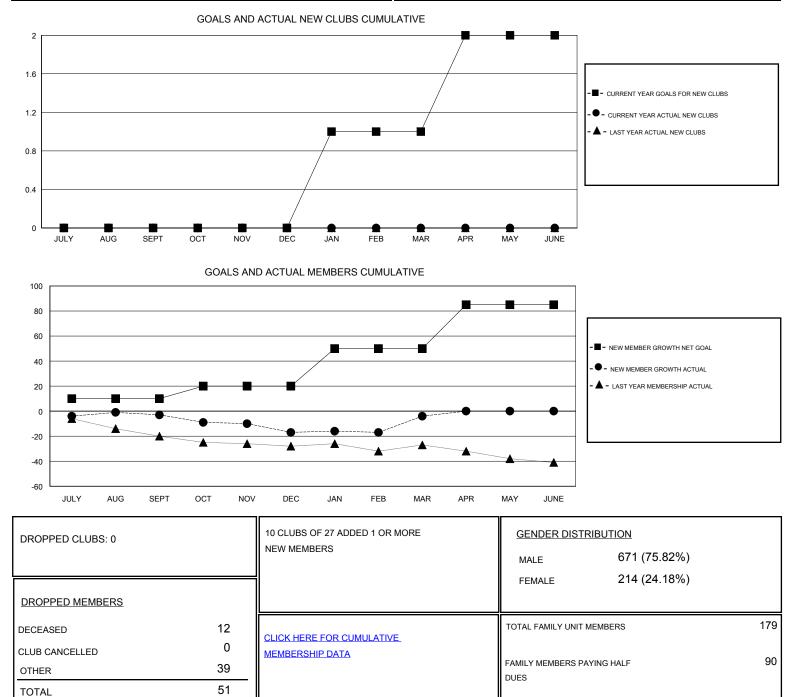

## Kenneth Schwols GMT.

| GMT: Kennet                                                 | T: Kenneth Schwols |                  | LOCATION NEBRASKA |                                                             |                                                                |                                                              | GMT CA                                             |  |
|-------------------------------------------------------------|--------------------|------------------|-------------------|-------------------------------------------------------------|----------------------------------------------------------------|--------------------------------------------------------------|----------------------------------------------------|--|
| Clubs                                                       |                    |                  |                   | Members                                                     |                                                                |                                                              |                                                    |  |
| RESULTS FOR 2016-2017                                       |                    |                  |                   | RESULTS FOR 2016-2017                                       |                                                                |                                                              |                                                    |  |
| QUARTER                                                     | NEW CLUB GOAL      | NEW CLUBS        | DROPPED CLUBS     | QUARTER                                                     | NEW MEMBER GROWTH<br>NET GOAL (not reinstated<br>or transfers) | NEW MEMBER<br>GROWTH ACTUAL (not<br>reinstated or transfers) | DROPPED<br>MEMBERS ACTUAL<br>(including transfers) |  |
| JULY/AUG/SEPT<br>OCT/NOV/DEC<br>JAN/FEB/MAR<br>APR/MAY/JUNE | 0<br>0<br>1<br>1   | 0<br>0<br>0<br>0 | 0                 | JULY/AUG/SEPT<br>OCT/NOV/DEC<br>JAN/FEB/MAR<br>APR/MAY/JUNE | 10<br>10<br>30<br>35                                           | 18<br>8<br>21<br>0                                           | 21<br>22<br>8<br>0                                 |  |